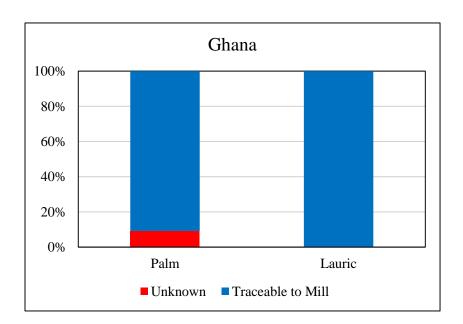

## Wilmar Africa Limited, Ghana

Traceability Summary - Supplies July 2014 – June 2015

| <b>Overall Traceability</b> | Palm  | Lauric |
|-----------------------------|-------|--------|
| Unknown*                    | 9.2%  | 0.0%   |
| Traceable to mill           | 90.8% | 100.0% |

<sup>\*</sup>Unknown unlisted

Supplying Wilmar refineries at source

|                    | WAL |
|--------------------|-----|
| MNA, Kuala Tanjung | X   |
| WINA, Dumai        | X   |
| WINA, Padang       | X   |
| WINA, Pelintung    | X   |