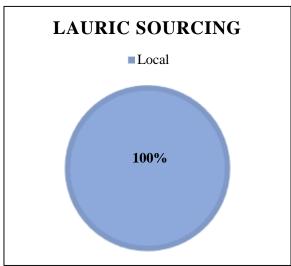

The charts below represent total volumes of palm and lauric products sourced from various origins into Ghana in July 2014 - June 2015:

Last Updated: 23 Oct 2015