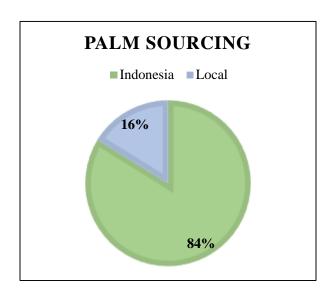

The charts below represent total volumes of palm and lauric products sourced from various origins into Ghana in July 2014 - June 2015:

Last Updated: 23 Oct 2015